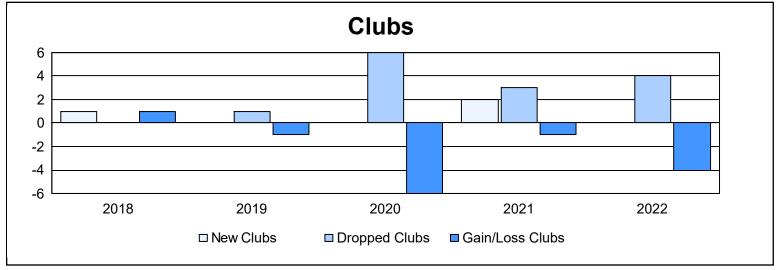

District 107 D

As of June 2022 Cumulative

| Year      | New<br>Clubs | Dropped<br>Clubs | Gain/<br>Loss<br>Clubs | New<br>Members | Charter<br>Members | Reinstate<br>Members | Transfer<br>Members | Total<br>Member<br>Added | Total<br>Members<br>Dropped | Gain/<br>Loss<br>Members |
|-----------|--------------|------------------|------------------------|----------------|--------------------|----------------------|---------------------|--------------------------|-----------------------------|--------------------------|
| 2017-2018 | 1            | 0                | 1                      | 65             | 23                 | 1                    | 17                  | 106                      | 208                         | -102                     |
| 2018-2019 | 0            | 1                | -1                     | 72             | 0                  | 4                    | 6                   | 82                       | 184                         | -102                     |
| 2019-2020 | 0            | 6                | -6                     | 47             | 1                  | 1                    | 14                  | 63                       | 169                         | -106                     |
| 2020-2021 | 2            | 3                | -1                     | 40             | 43                 | 2                    | 2                   | 87                       | 184                         | -97                      |
| 2021-2022 | 0            | 4                | -4                     | 57             | 1                  | 0                    | 20                  | 78                       | 177                         | -99                      |
| Average   | 1            | 3                | -2                     | 56             | 14                 | 2                    | 12                  | 83                       | 184                         | -101                     |