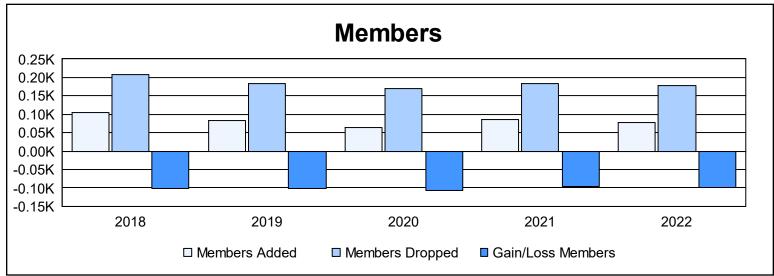

District 107 D

As of June 2022 Cumulative

| Year      | New<br>Clubs | Dropped<br>Clubs | Gain/<br>Loss<br>Clubs | New<br>Members | Charter<br>Members | Reinstate<br>Members | Transfer<br>Members | Total<br>Member<br>Added | Total<br>Members<br>Dropped | Gain/<br>Loss<br>Members |
|-----------|--------------|------------------|------------------------|----------------|--------------------|----------------------|---------------------|--------------------------|-----------------------------|--------------------------|
| 2017-2018 | 1            | 0                | 1                      | 65             | 23                 | 1                    | 17                  | 106                      | 208                         | -102                     |
| 2018-2019 | 0            | 1                | -1                     | 72             | 0                  | 4                    | 6                   | 82                       | 184                         | -102                     |
| 2019-2020 | 0            | 6                | -6                     | 47             | 1                  | 1                    | 14                  | 63                       | 169                         | -106                     |
| 2020-2021 | 2            | 3                | -1                     | 40             | 43                 | 2                    | 2                   | 87                       | 184                         | -97                      |
| 2021-2022 | 0            | 4                | -4                     | 57             | 1                  | 0                    | 20                  | 78                       | 177                         | -99                      |
| Average   | 1            | 3                | -2                     | 56             | 14                 | 2                    | 12                  | 83                       | 184                         | -101                     |